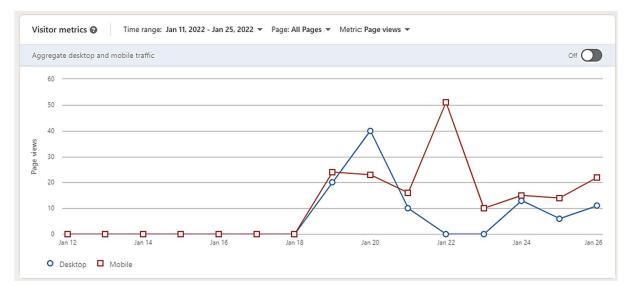

Starting from January 18<sup>th</sup> the PEPPER LinkedIn page has been visited frequently as shown on Figure 1.

Figure 1. Number of visitors from Desktop and from Mobiles connections.

In this period, the page has reached 67 new followers. Having, to date, a total of 93 followers.