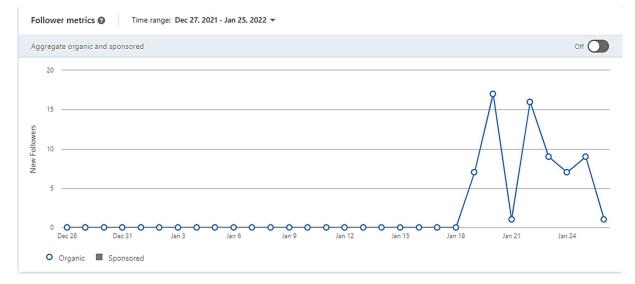

Starting from January 18<sup>th</sup> the PEPPER LinkedIn page has been visited frequently as shown on Figure 1.

Figure 1. Number of visitors from Desktop and from Mobiles connections.

In this period, the page has reached 67 new followers. Having, to date, a total of 93 followers.

Figure 2. Number of new followers.