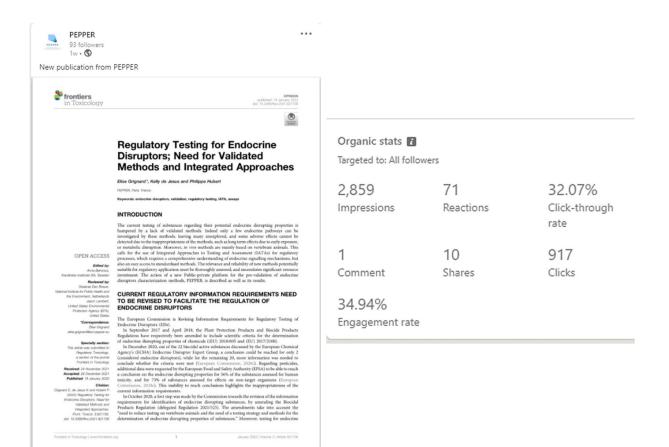

## Publications

The first publication, made on January 19<sup>th</sup>, containing the scientific article of PEPPER has reached 2859 views. It also has been access in detail 917 times, it received 71 reactions and it has been shared 10 times.

Figure 3. First publication on LinkedIn.

The posts on the LinkedIn page have reached more than 500 views per day.

Figure 4. Publications views