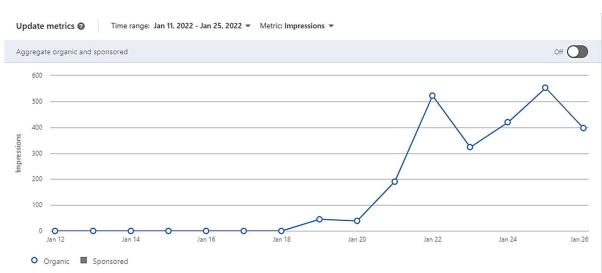

Figure 3. First publication on LinkedIn.

The posts on the LinkedIn page have reached more than 500 views per day.

Figure 4. Publications views